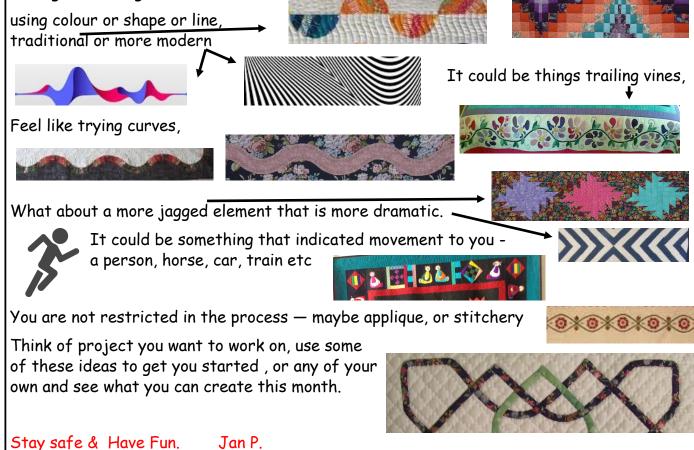

## April 2020 - Add a border that expresses movement.

Hi Everyone,

We are in our 4th month of our Borders challenge.

It does not matter how you interpret this Monthly Cupboard to creativity challenge.

You could be starting a new project and choose to add a border to a single block, or you may be creating a medallion quilt as you add the theme each month.

You may have projects that some time ago you put aside; this is a great time to get them out and finish them or move them on.

What do I mean by expressing movement—you could think about how the eye is drawn through the design of the border