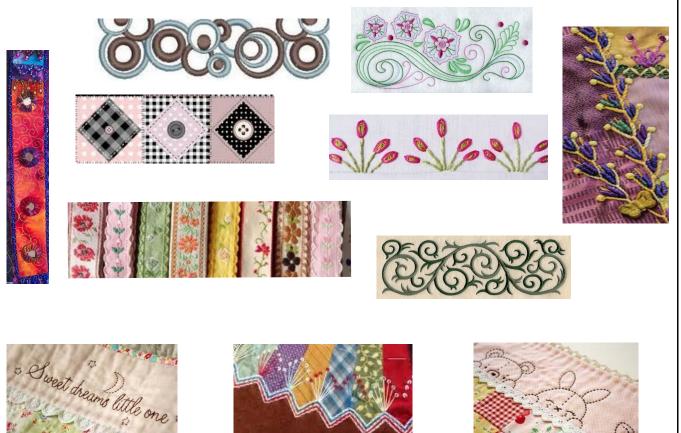

## Hi Everyone,

For this month I think it is time to play with creating a border that includes either embroidery or some other style of embellishment

- this could be adding Sashiko, Stitcheries
- adding yarns, lace or buttons and charms
- hand or machine methods.

I see a whole range of possibilities—here are a few glimpses from others that may inspire you—some modern, others traditional — create something you enjoy.

I look forward to seeing what interesting ideas you come up with this month. Wishing you a month that brings you joy in your life.